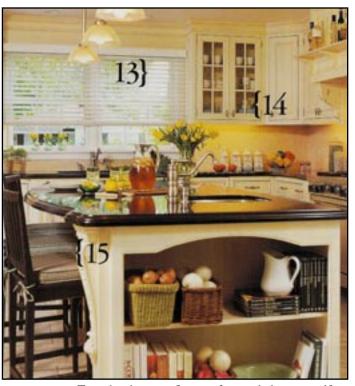

The fixtures below, also used in a Ken Kelly Kitchen are as follows:

fixture model: 1980-1

shade model: 12CD (clear or frosted)

finish: AS (antique silver) height: made to your order

To order the stem fixtures featured above specify:

fixture model: 1980-1

shade model: 225-8CD (clear or frosted) finish: BN (nickel with a satin brushed finish)

height: made to your order

Many other shades and finishes available. See website for more information.