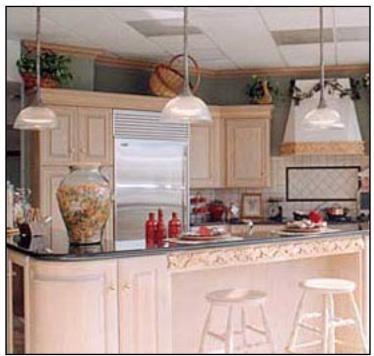

The fixtures below, also used in a Ken Kelly Kitchen are as follows:

fixture model: 1980-1

shade model: 12CD (clear or frosted)

finish: AS (antique silver) height: made to your order

To order the stem fixtures featured above specify:

fixture model: 1980-1

shade model: 225-8CD (clear or frosted) finish: BN (nickel with a satin brushed finish)

height: made to your order

Many other shades and finishes available. See website for more information.